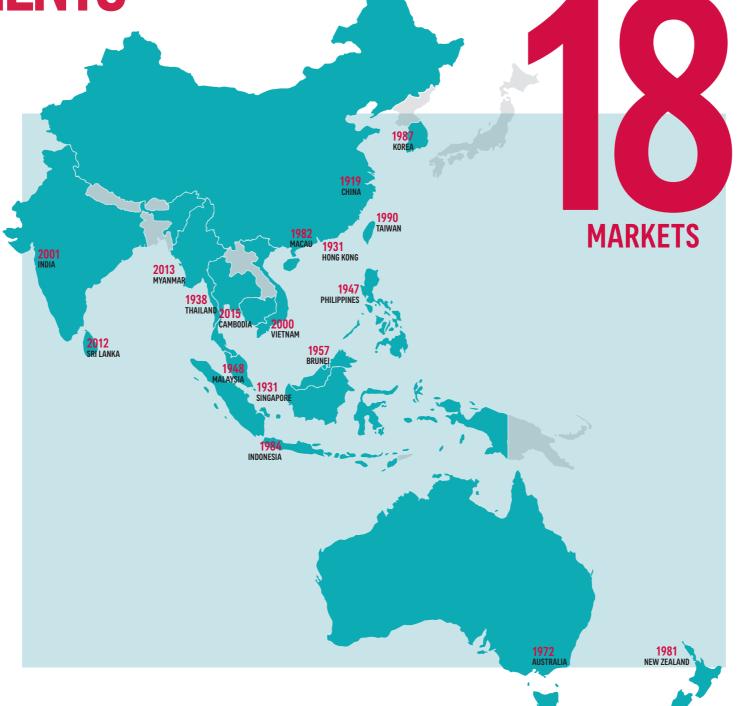

PRESENCE IN

Investment Manager to AIA, the world's largest life insurer<sup>1</sup>.

Managing US\$195 billion of assets.

150+ investment professionals.

Averaging 12 years of experience.

18 markets in Asia, and fund platform in Luxembourg.